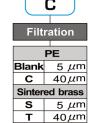

### **Specifications**

| Model                          | UFR-02                                                                             | UFR-03 | UFR-04 | UFR-06 | UFR-08 |  |
|--------------------------------|------------------------------------------------------------------------------------|--------|--------|--------|--------|--|
| Port size                      | 1/4"                                                                               | 3/8"   | 1/2"   | 3/4"   | 1"     |  |
| Fluid                          | Compressed air                                                                     |        |        |        |        |  |
| Regulator construction         | Piston                                                                             |        |        |        |        |  |
| Body material                  | Aluminum die-cast                                                                  |        |        |        |        |  |
| Bowl material                  | Polycarbonate (Standard), Anti-acid & alkali bowl (Option), Aluminum bowl (Option) |        |        |        |        |  |
| Filtration                     | PE: 5μm (Standard), 40μm (Option)<br>Sintered brass(Option): 5μm, 40μm             |        |        |        |        |  |
| Operating pressure range       | $0.5\sim 10~kgf/cm^2$                                                              |        |        |        |        |  |
| Proof pressure (Standard bowl) | 15 kgf/cm <sup>2</sup>                                                             |        |        |        |        |  |
| Max. flow rate I/min (ANR)     | 2080                                                                               | 2100   | 2600   | 7940   | 8200   |  |
| Ambient temperature            | -10℃ ~ 60℃                                                                         |        |        |        |        |  |
| Lubricator oil (Recommended)   | ISO-VG32                                                                           |        |        |        |        |  |
| Filter bowl capacity           | 105cc                                                                              |        |        | 210cc  |        |  |
| Lubricator bowl capacity       | 125cc                                                                              |        |        | 235cc  |        |  |
| Standard drain                 | Semi-auto drain (Drains below 0.5kgf/cm²)                                          |        |        |        |        |  |
| Net weight                     | 930g (W/I Aluminum bowl, 1230g)                                                    |        |        | 1360g  |        |  |
| Accessories                    | Pressure gauge, Mounting bracket, Plug, Screw x 4                                  |        |        |        |        |  |