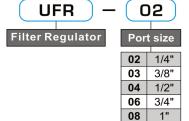

#### How to order

| ( <u>A</u> ) |                           |  |  |  |  |  |
|--------------|---------------------------|--|--|--|--|--|
| Bowl         |                           |  |  |  |  |  |
| Blank        | Standard bowl             |  |  |  |  |  |
| Α            | Anti-acid & alkali bowl   |  |  |  |  |  |
| AL           | Aluminum bowl (1/4"~1/2") |  |  |  |  |  |

### **Specifications**

| Model                          | UFR-02                                                                             | UFR-03 | UFR-04 | UFR-06 | UFR-08 |  |
|--------------------------------|------------------------------------------------------------------------------------|--------|--------|--------|--------|--|
| Port size                      | 1/4"                                                                               | 3/8"   | 1/2"   | 3/4"   | 1"     |  |
| Fluid                          | Compressed air                                                                     |        |        |        |        |  |
| Regulator construction         | Piston                                                                             |        |        |        |        |  |
| Body material                  | Aluminum die-cast                                                                  |        |        |        |        |  |
| Bowl material                  | Polycarbonate (Standard), Anti-acid & alkali bowl (Option), Aluminum bowl (Option) |        |        |        |        |  |
| Filtration                     | PE: 5μm (Standard), 40μm (Option)<br>Sintered brass(Option): 5μm, 40μm             |        |        |        |        |  |
| Operating pressure range       | $0.5\sim 10~kgf/cm^2$                                                              |        |        |        |        |  |
| Proof pressure (Standard bowl) | 15 kgf/cm <sup>2</sup>                                                             |        |        |        |        |  |
| Max. flow rate I/min (ANR)     | 2080                                                                               | 2100   | 2600   | 7940   | 8200   |  |
| Ambient temperature            | -10℃ ~ 60℃                                                                         |        |        |        |        |  |
| Lubricator oil (Recommended)   | ISO-VG32                                                                           |        |        |        |        |  |
| Filter bowl capacity           | 105cc                                                                              |        |        | 210cc  |        |  |
| Lubricator bowl capacity       | 125cc                                                                              |        |        | 235cc  |        |  |
| Standard drain                 | Semi-auto drain (Drains below 0.5kgf/cm²)                                          |        |        |        |        |  |
| Net weight                     | 930g (W/I Aluminum bowl, 1230g)                                                    |        |        | 1360g  |        |  |
| Accessories                    | Pressure gauge, Mounting bracket, Plug, Screw x 4                                  |        |        |        |        |  |