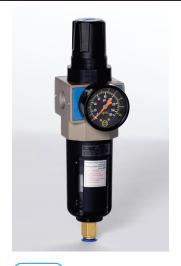

# SERIES UFR

AIR FILTER REGULATOR

#### **Features**

- Removes water and particles from the air effectively.
- Filter elements are easy to interchange and replace.
- Accurate and effortless pressure adjustment.
- Supplied with mounting accesories