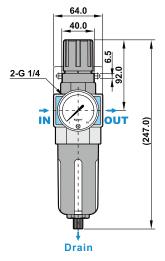

|        |        | 235cc  |        |  |
| Standard drain                 | Semi-auto drain (Drains below 0.5kgf/cm²)                                          |        |        |        |        |  |
| Net weight                     | 930g (W/I Aluminum bowl, 1230g)                                                    |        |        | 1360g  |        |  |
| Accessories                    | Pressure gauge, Mounting bracket, Plug, Screw x 4                                  |        |        |        |        |  |

#### Flow chart











Note: X axis: Flow (I/min) Y axis: Pressure (kgf/cm²) Blue line (P0) = Outlet pressure Black line (P1) = Inlet pressure P1-P0=Pressure range



# **SERIES UFR**

AIR FILTER REGULATOR

#### Dimensions

UFR-02, 03, 04





#### **UFR-02AL, 03AL, 04AL (Aluminum bowl)**





# **UFR-06, 08**