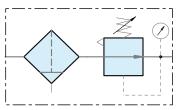

# SERIES UFR

AIR FILTER REGULATOR



#### **Features**

- Removes water and particles from the air effectively.
- Filter elements are easy to interchange and replace.
- Accurate and effortless pressure adjustment.
- Supplied with mounting accesories

# Symbol



Filter Regulator



#### How to order









| ( <u>A</u> ) |                           |  |  |  |  |  |
|--------------|---------------------------|--|--|--|--|--|
| Bowl         |                           |  |  |  |  |  |
| Blank        | Standard bowl             |  |  |  |  |  |
| Α            | Anti-acid & alkali bowl   |  |  |  |  |  |
| AL           | Aluminum bowl (1/4"~1/2") |  |  |  |  |  |

### **Specifications**

| Model                          | UFR-02                                                                             | UFR-03 | UFR-04 | UFR-06 | UFR-08 |  |
|--------------------------------|------------------------------------------------------------------------------------|--------|--------|--------|--------|--|
| Port size                      | 1/4"