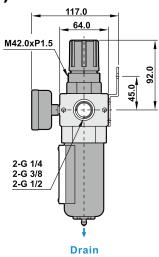

| 235cc  |        |  |
| Standard drain                 | Semi-auto drain (Drains below 0.5kgf/cm²)                                          |        |        |        |        |  |
| Net weight                     | 930g (W/I Aluminum bowl, 1230g)                                                    |        |        | 1360g  |        |  |
| Accessories                    | Pressure gauge, Mounting bracket, Plug, Screw x 4                                  |        |        |        |        |  |

#### Flow chart











Note: X axis: Flow (I/min) Y axis: Pressure (kgf/cm²) Blue line (P0) = Outlet pressure Black line (P1) = Inlet pressure P1-P0=Pressure range



# **SERIES UFR**

AIR FILTER REGULATOR

#### Dimensions

UFR-02, 03, 04





#### **UFR-02AL, 03AL, 04AL (Aluminum bowl)**





# **UFR-06, 08**