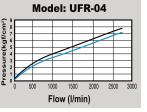

#### Flow chart

Note: X axis: Flow (I/min) Y axis: Pressure (kgf/cm²) Blue line (P0) = Outlet pressure Black line (P1) = Inlet pressure P1-P0=Pressure range