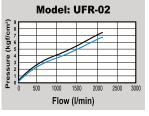

#### Flow chart

Note: X axis: Flow (I/min) Y axis: Pressure (kgf/cm²) Blue line (P0) = Outlet pressure Black line (P1) = Inlet pressure P1-P0=Pressure range