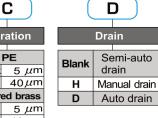

#### How to order

| ( <u>A</u> ) |                           |  |  |  |  |  |
|--------------|---------------------------|--|--|--|--|--|
| Bowl         |                           |  |  |  |  |  |
| Blank        | Standard bowl             |  |  |  |  |  |
| Α            | Anti-acid & alkali bowl   |  |  |  |  |  |
| AL           | Aluminum bowl (1/4"~1/2") |  |  |  |  |  |

### **Specifications**

| Model                          | UFR-02                                                                             | UFR-03 | UFR-04 | UFR-06 | UFR-08 |  |
|--------------------------------|------------------------------------------------------------------------------------|--------|--------|--------|--------|--|
| Port size                      | 1/4"                                                                               | 3/8"   | 1/2"   | 3/4"   | 1"     |  |
| Fluid                          | Compressed air                                                                     |        |        |        |        |  |
| Regulator construction         | Piston                                                                             |        |        |        |        |  |
| Body material                  | Aluminum die-cast                                                                  |        |        |        |        |  |
| Bowl material                  | Polycarbonate (Standard), Anti-acid & alkali bowl (Option), Aluminum bowl (Option) |        |        |        |        |  |
| Filtration                     | PE: 5μm (Standard), 40μm (Option)<br>Sintered brass(Option): 5μm, 40μm             |        |        |        |        |  |
| Operating pressure range       | $0.5\sim 10~kgf/cm^2$                                                              |        |        |        |        |  |
| Proof pressure (Standard bowl) | 15 kgf/cm <sup>2</sup>                                                             |        |        |        |        |  |
| Max. flow rate I/min (ANR)     | 2080                                                                               | 2100   | 2600   | 7940   | 8200   |  |
| Ambient temperature            | -10℃ ~ 60℃                                                                         |        |        |        |        |  |
| Lubricator oil (Recommended)   | ISO-VG32                                                                           |        |        |        |        |  |
| Filter bowl capacity           | 105cc                                                                              |        |        | 210cc  |        |  |
| Lubricator bowl capacity       | 125cc                                                                              |        |        | 235cc  |        |  |
| Standard drain                 | Semi-auto drain (Drains below 0.5kgf/cm²)                                          |        |        |        |        |  |
| Net weight                     | 930g (W/I Aluminum bowl, 1230g)                                                    |        |        | 1360g  |        |  |
| Accessories                    | Pressure gauge, Mounting bracket, Plug, Screw x 4                                  |        |        |        |        |  |