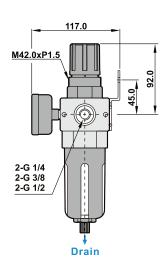

|        |        | 235cc  |        |  |
| Standard drain                 | Semi-auto drain (Drains below 0.5kgf/cm²)                                          |        |        |        |        |  |
| Net weight                     | 930g (W/I Aluminum bowl, 1230g)                                                    |        |        | 1360g  |        |  |
| Accessories                    | Pressure gauge, Mounting bracket, Plug, Screw x 4                                  |        |        |        |        |  |

#### Flow chart











Note: X axis: Flow (I/min) Y axis: Pressure (kgf/cm²) Blue line (P0) = Outlet pressure Black line (P1) = Inlet pressure P1-P0=Pressure range



# **SERIES UFR**

AIR FILTER REGULATOR

#### Dimensions

UFR-02, 03, 04





#### **UFR-02AL, 03AL, 04AL (Aluminum bowl)**





# **UFR-06, 08**