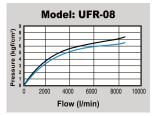

#### Flow chart

Note: X axis: Flow (I/min) Y axis: Pressure (kgf/cm²) Blue line (P0) = Outlet pressure Black line (P1) = Inlet pressure P1-P0=Pressure range