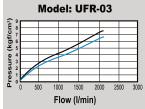

#### Flow chart

Note: X axis: Flow (I/min) Y axis: Pressure (kgf/cm²) Blue line (P0) = Outlet pressure Black line (P1) = Inlet pressure P1-P0=Pressure range