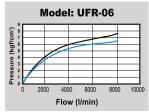

#### Flow chart

Note: X axis: Flow (I/min) Y axis: Pressure (kgf/cm²) Blue line (P0) = Outlet pressure Black line (P1) = Inlet pressure P1-P0=Pressure range