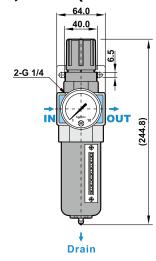

| 235cc  |        |  |
| Standard drain                 | Semi-auto drain (Drains below 0.5kgf/cm²)                                          |        |        |        |        |  |
| Net weight                     | 930g (W/I Aluminum bowl, 1230g)                                                    |        |        | 1360g  |        |  |
| Accessories                    | Pressure gauge, Mounting bracket, Plug, Screw x 4                                  |        |        |        |        |  |

#### Flow chart











Note: X axis: Flow (I/min) Y axis: Pressure (kgf/cm²) Blue line (P0) = Outlet pressure Black line (P1) = Inlet pressure P1-P0=Pressure range



# **SERIES UFR**

AIR FILTER REGULATOR

#### Dimensions

UFR-02, 03, 04





#### **UFR-02AL, 03AL, 04AL (Aluminum bowl)**





# **UFR-06, 08**