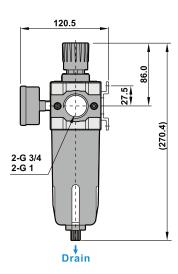

|
| Standard drain                 | Semi-auto drain (Drains below 0.5kgf/cm²)                                          |        |        |        |        |  |
| Net weight                     | 930g (W/I Aluminum bowl, 1230g)                                                    |        |        | 1360g  |        |  |
| Accessories                    | Pressure gauge, Mounting bracket, Plug, Screw x 4                                  |        |        |        |        |  |

#### Flow chart











Note: X axis: Flow (I/min) Y axis: Pressure (kgf/cm²) Blue line (P0) = Outlet pressure Black line (P1) = Inlet pressure P1-P0=Pressure range



# **SERIES UFR**

AIR FILTER REGULATOR

#### Dimensions

UFR-02, 03, 04





#### **UFR-02AL, 03AL, 04AL (Aluminum bowl)**





# **UFR-06, 08**