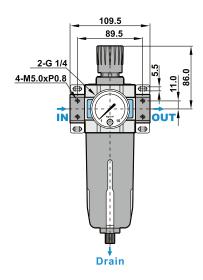

|  |
| Standard drain                 | Semi-auto drain (Drains below 0.5kgf/cm²)                                          |        |        |        |        |  |
| Net weight                     | 930g (W/I Aluminum bowl, 1230g)                                                    |        |        | 1360g  |        |  |
| Accessories                    | Pressure gauge, Mounting bracket, Plug, Screw x 4                                  |        |        |        |        |  |

#### Flow chart











Note: X axis: Flow (I/min) Y axis: Pressure (kgf/cm²) Blue line (P0) = Outlet pressure Black line (P1) = Inlet pressure P1-P0=Pressure range



# **SERIES UFR**

AIR FILTER REGULATOR

#### Dimensions

UFR-02, 03, 04





#### **UFR-02AL, 03AL, 04AL (Aluminum bowl)**





# **UFR-06, 08**